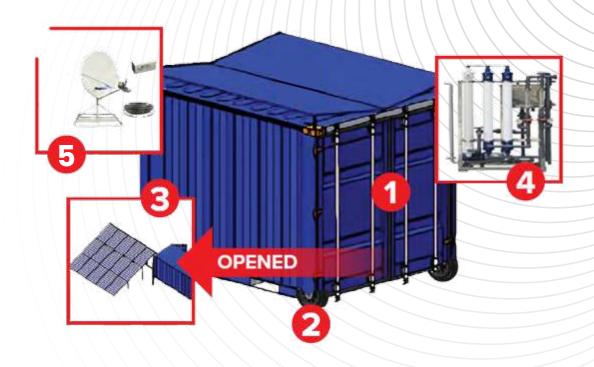

# **OASIS Box:** Key Features

#### **01** PROTECTED

Enclosed mechanical design ensures safety and durability in rough conditions.

### **02** PORTABLE

Containerized design with industrial tires for sea & road transport. "IKEA-style" assembly allows system setup in record 7 mins.

### **03** RENEWABLE

Solar panels power clean water production & support an embedded phone charging station.

### **04** FILTRATION

Removes 99.9999% of bacterial and arsenic contamination.

### **05** LIVE DATA

Volume and performance data shared daily for donor reports & audited transparency.

Each system can produce 10,000 liters per day or serves 5,000 people (at 2 liters/ person). The OASIS Box was developed as a long-term solution and can last for 25+ years with minimal maintenance.